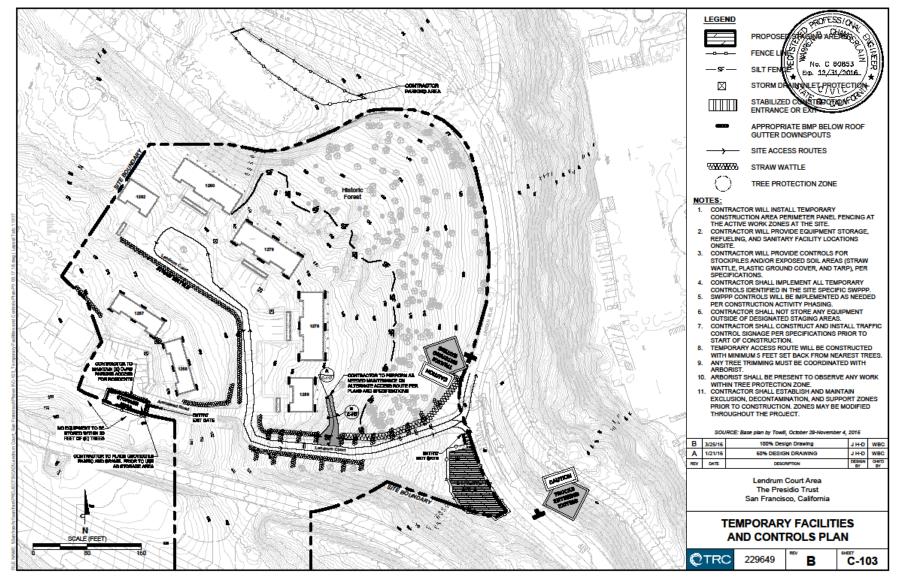

gn



### **Current Status of Activities**

- Last meeting regarding tree removals was January 7, 2016
- Since then, the project completed:
  - Tree removals
  - Additional sampling of shallow soils
  - Final design of cover in Forest Area
  - Post-remediation historic planting plans
- Ready to start remedial construction

### **Construction Schedule**

- Contract with ERRG May 19, 2016
- Field mobilization the first week of June
  - Install temporary fences
  - Mobilize equipment
- Work east (Historic Forest Side) to west (Lendrum Court)
  - Clearing and grubbing
  - Cut and fill to achieve base grade
  - Cap construction and installation
- Estimated 25 weeks site grading, followed by planting and site finish work
- August to October ADL area soil removal and restoration

# Site Staging



### Work Around Structures





#### Taped Seams on Windows and Doors

### Work Around Structures



Infantry Terrace Homes - Mini Excavator and Dozer

# Equipment

# Mini Excavator



Hand Tools



### **Dust Monitoring**





- Meters operating on battery
- Run 24 hours
- Locked in boxes and secured to fence or post
- Analysis on 24- hours for site COCs including naturally occurring asbestos associated with the serpentine bedrock

### ADL Area



### **Post-Remedial Construction Planting**



### **Post Remediation Native Plantings**



WWII Memorial plants 2014 and 2015

### **Post Remediation Planting**



Trees planted at Landfill E (Pop Hicks Field) in 2013 and today

### Tree Growth at Rob Hill





### **Next Steps**

- Regulatory review/approval May
- Construction start May
- Co