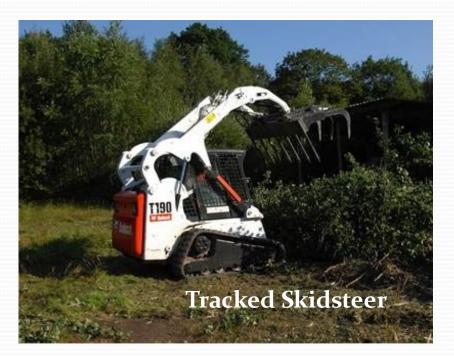

shallow soils
  - Final design of cover in Forest Area
  - Post-remediation historic planting plans
- Ready to start remedial construction

### **Construction Schedule**

- Contract with ERRG May 19, 2016
- Field mobilization the first week of June
  - Install temporary fences
  - Mobilize equipment
- Work east (Historic Forest Side) to west (Lendrum Court)
  - Clearing and grubbing
  - Cut and fill to achieve base grade
  - Cap construction and installation
- Estimated 25 weeks site grading, followed by planting and site finish work
- August to October ADL area soil removal and restoration

# Site Staging



### Work Around Structures





#### Taped Seams on Windows and Doors

### Work Around Structures



Infantry Terrace Homes - Mini Excavator and Dozer

# Equipment

# Mini Excavator



Hand Tools



### **Dust Monitoring**





- Meters operating on battery
- Run 24 hours
- Locked in boxes and secured to fence or post
- Analysis on 24- hours for site COCs including naturally occurring asbestos associated with the serpentine bedrock

### ADL Area



### **Post-Remedial Construction Planting**



### **Post Remediation Native Plantings**



WWII Memorial plants 2014 and 2015

### **Post Remediation Planting**



Trees planted at Landfill E (Pop Hicks Field) in 2013 and today

### Tree Growth at Rob Hill





### **Next Steps**

- Regulatory review/approval May
- Construction start May
- Construction substantial completion September
- Post-remediation planting Fall through winter
- Documents posted at:

www.presidio.gov/about/Pages/Lendrum-Court-Remediation.aspx

## **Que