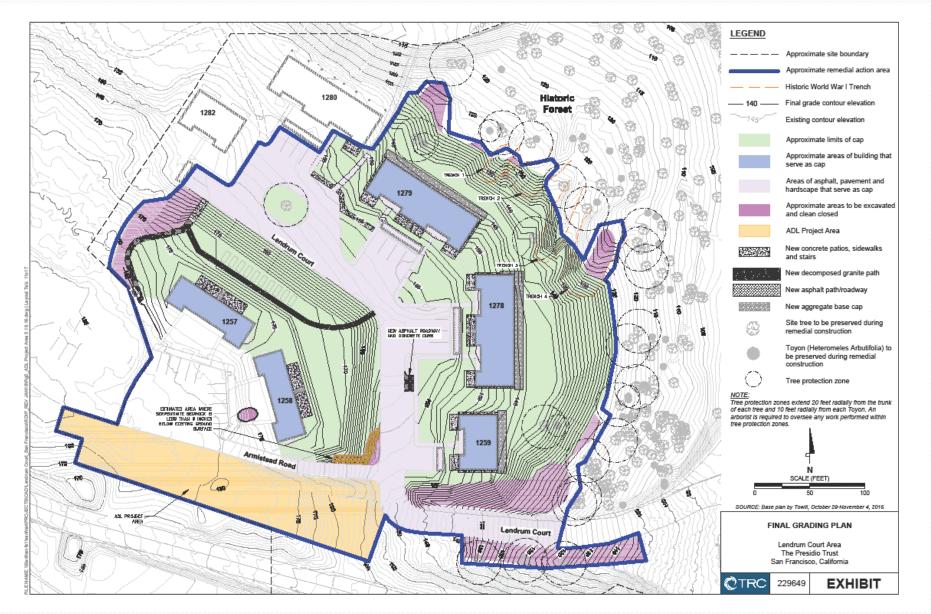

### **Lendrum Court Site Remediation**

Project Update May 17, 2016

### Agenda

- Introductions
- Approved Remedial Design
- Remediation Construction Schedule
- What to Expect
- ADL Area
- Post Remediation Planting Plan
- Questions & Answers

### Site Limits and Remedial Design



### **Current Status of Activities**

- Last meeting regarding tree removals was January 7, 2016
- Since then, the project completed:
  - Tree removals
  - Additional sampling of shallow soils
  - Final design of cover in Forest Area
  - Post-remediation historic planting plans
- Ready to start remedial construction

### **Construction Schedule**

- Contract with ERRG May 19, 2016
- Field mobilization the first week of June
  - Install temporary fences
  - Mobilize equipment
- Work east (Historic Forest Side) to west (Lendrum Court)
  - Clearing and grubbing
  - Cut and fill to achieve base grade
  - Cap construction and installation
- Estimated 25 weeks site grading, followed by planting and site finish work
- August to October ADL area soil removal and restoration

# Site Staging



##