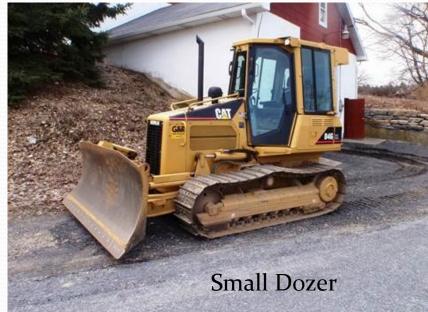

- Final design of cover in Forest Area
  - Post-remediation historic planting plans
- Ready to start remedial construction

### **Construction Schedule**

- Contract with ERRG May 19, 2016
- Field mobilization the first week of June
  - Install temporary fences
  - Mobilize equipment
- Work east (Historic Forest Side) to west (Lendrum Court)
  - Clearing and grubbing
  - Cut and fill to achieve base grade
  - Cap construction and installation
- Estimated 25 weeks site grading, followed by planting and site finish work
- August to October ADL area soil removal and restoration

# Site Staging



### Work Around Structures





#### Taped Seams on Windows and Doors

### Work Around Structures



Infantry Terrace Homes - Mini Excavator and Dozer

# Equipment

# Mini Excavator



Hand Tools



### **Dust Monitoring**





- Meters operating on battery
- Run 24 hours
- Locked in boxes and secured to fence or post
- Analysis on 24- hours for site COCs including naturally occurring asbestos associated with the serpentine bedrock

### ADL Area



### **Post-Remedial Construction Planting**



### **Post Remediation Native Plantings**



WWII Memorial plants 2014 and 2015

### **Post Remediation Planting**



Trees planted at Landfill E (Pop Hicks Field) in 2013 and today

### Tree Growth at Rob Hill





### **Next Steps**

- Regulatory review/approval May
- Construction start May
- Construction substantial completion September
- Post-remediation planting Fall through winter
- Documents posted at:

www.presidio.gov/about/Pages/Lendrum-Court-Remediation.aspx

## **Questions?**