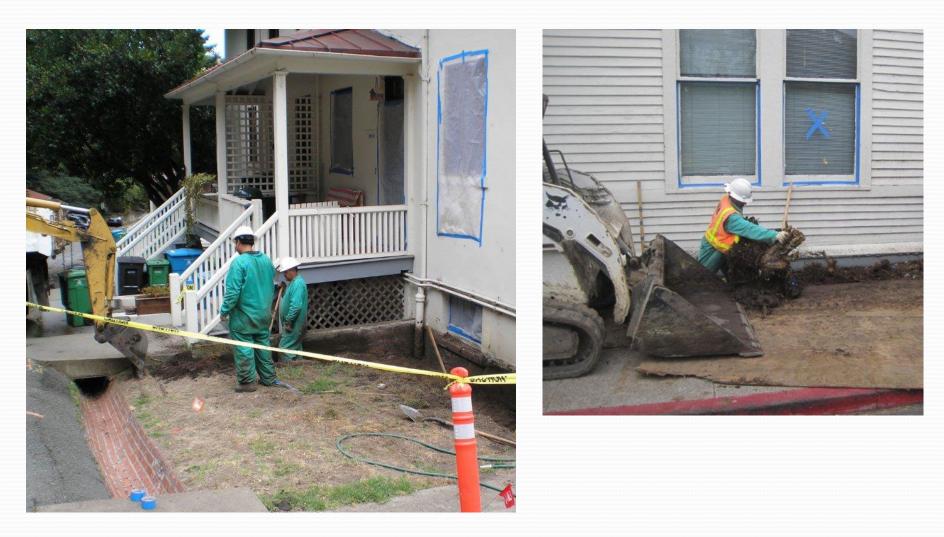

### Work Around Structures

#### Taped Seams on Windows and Doors

### Work Around Structures

Infantry Terrace Homes - Mini Excavator and Dozer