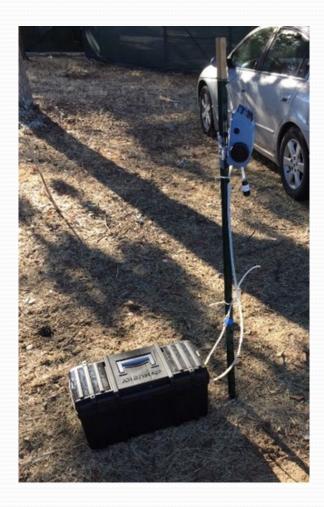

### **Dust Monitoring**

- Meters operating on battery
- Run 24 hours
- Locked in boxes and secured to fence or post
- Analysis on 24- hours for site COCs including naturally occurring asbestos associated with the serpentine bedrock