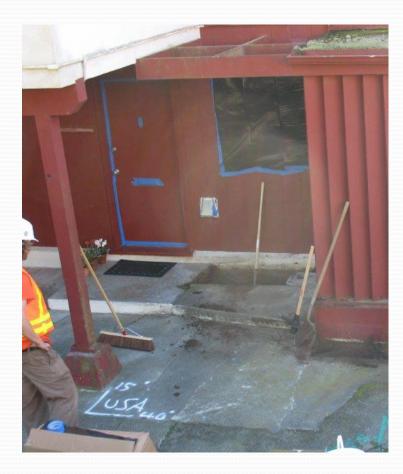

Activities**

- Last meeting regarding tree removals was January 7, 2016
- Since then, the project completed:
  - Tree removals
  - Additional sampling of shallow soils
  - Final design of cover in Forest Area
  - Post-remediation historic planting plans
- Ready to start remedial construction

### **Construction Schedule**

- Contract with ERRG May 19, 2016
- Field mobilization the first week of June
  - Install temporary fences
  - Mobilize equipment
- Work east (Historic Forest Side) to west (Lendrum Court)
  - Clearing and grubbing
  - Cut and fill to achieve base grade
  - Cap construction and installation
- Estimated 25 weeks site grading, followed by planting and site finish work
- August to October ADL area soil removal and restoration

# Site Staging



### Work Around Structures





#### Taped Seams on Windows and Doors

### Work Around Structures



Infantry Terrace Homes - Mini Excavator and Dozer

# Equipment

# Mini Excavator



Hand Tools



### **Dust Monitoring**





- Meters operating on battery
- Run 24 hours
- Locked in boxes and secured to fence or post
- Analysis on 24- hours for site COCs including naturally occurring asbestos associated with the serpentine bedrock

### ADL Area



### **Post-Remedial Construction Planting**



### **Post Remediation Native Plantings**



WWII Memorial plants 2014 and 2015

### **Post Remediation Planting**



Trees planted at Landfill E (Pop Hicks Field) in 2013 and today

### Tree Growth at Rob Hill





### **Next Steps**

- Regulatory review/approval May
- Construction start May
- Construction substantial complet