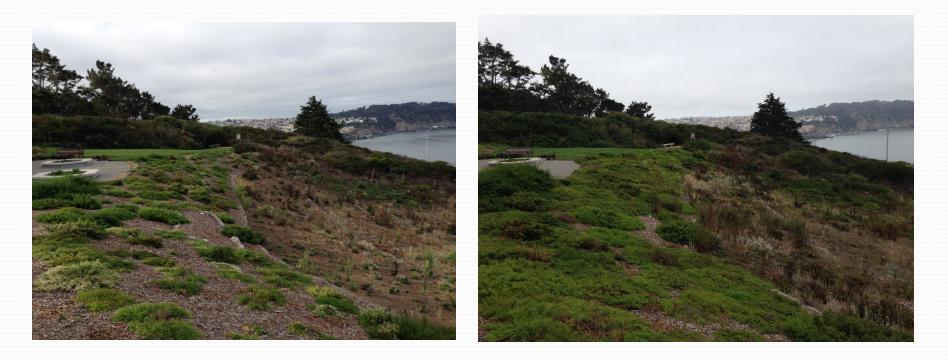

- Clearing and grubbing
  - Cut and fill to achieve base grade
  - Cap construction and installation
- Estimated 25 weeks site grading, followed by planting and site finish work
- August to October ADL area soil removal and restoration

# Site Staging



### Work Around Structures





#### Taped Seams on Windows and Doors

### Work Around Structures



Infantry Terrace Homes - Mini Excavator and Dozer

# Equipment

# Mini Excavator



Hand Tools



### **Dust Monitoring**





- Meters operating on battery
- Run 24 hours
- Locked in boxes and secured to fence or post
- Analysis on 24- hours for site COCs including naturally occurring asbestos associated with the serpentine bedrock

### ADL Area



### **Post-Remedial Construction Planting**



### **Post Remediation Native Plantings**



WWII Memorial plants 2014 and 2015

### **Post Remediation Planting**



Trees planted at Landfill E (Pop Hicks Field) in 2013 and today

### Tree Growth at Rob Hill





### **Next Steps**

- Regulatory review/approval May
- Construction start May
- Construction substantial completion September
- Post-remediation planting Fall through winter
- Documents posted at:

www.presidio.gov/about/Pages/Lendrum-Court-Remediation.aspx

## **Questions?**