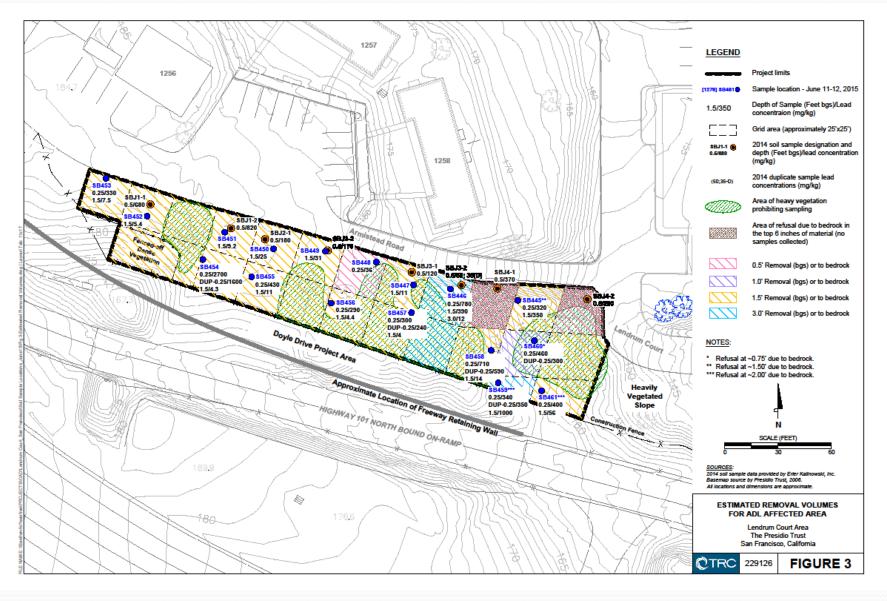

ry fences
  - Mobilize equipment
- Work east (Historic Forest Side) to west (Lendrum Court)
  - Clearing and grubbing
  - Cut and fill to achieve base grade
  - Cap construction and installation
- Estimated 25 weeks site grading, followed by planting and site finish work
- August to October ADL area soil removal and restoration

# Site Staging



### Work Around Structures





#### Taped Seams on Windows and Doors

### Work Around Structures



Infantry Terrace Homes - Mini Excavator and Dozer

# Equipment

# Mini Excavator



Hand Tools



### **Dust Monitoring**





- Meters operating on battery
- Run 24 hours
- Locked in boxes and secured to fence or post
- Analysis on 24- hours for site COCs including naturally occurring asbestos associated with the serpentine bedrock

### ADL Area



### **Post-Remedial Construction Planting**



### **Post Remediation Native Plantings**



WWII Memorial plants 2014 and 2015

### **Post Remediation Planting**



Trees planted at Landfill E (Pop Hicks Field) in 2013 and today

### Tree Growth at Rob Hill





### **Next Steps**

- Regulatory review/approval May
- Construction start May
- Construction substantial completion September
- Post-remediation planting Fall through winter
- Documents posted at:

www.presidio.gov/about/Pages/Lendrum-Court-Remediation.aspx

## **Questions?**