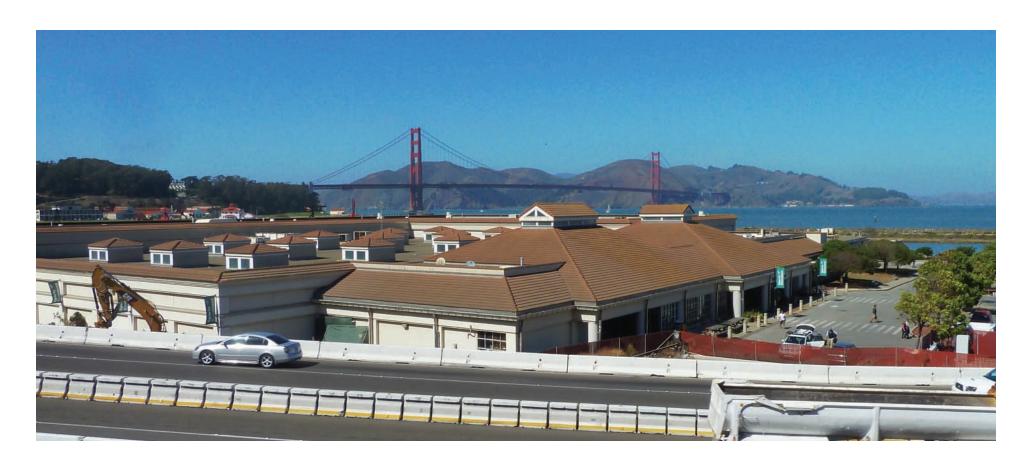

MID-CRISSY PROJECT
PHOTO SIMULATION VIEWPOINT LOCATOR MAP

The Presidio Trust developed photo simulations illustrating the three proposals from five different viewpoints at the Main Post and Crissy Field, as part of our review process for the Mid-Crissy project. They were developed using the same methodology for all three proposals. As is often the practice in visual analysis, the buildings were simplified to facilitate comparability.