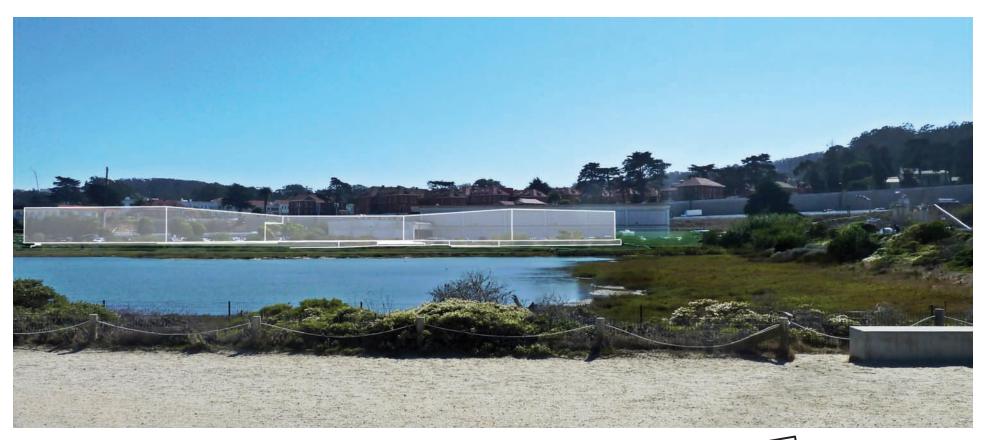

The Presidio Exchange (PX)
View from Crissy Field Promenade

The Presidio Trust developed photo simulations illustrating the three proposals from five different viewpoints at the Main Post and Crissy Field, as part of our review process for the Mid-Crissy project. They were developed using the same methodology for all three proposals. As is often the practice in visual analysis, the buildings were simplified to facilitate comparability.