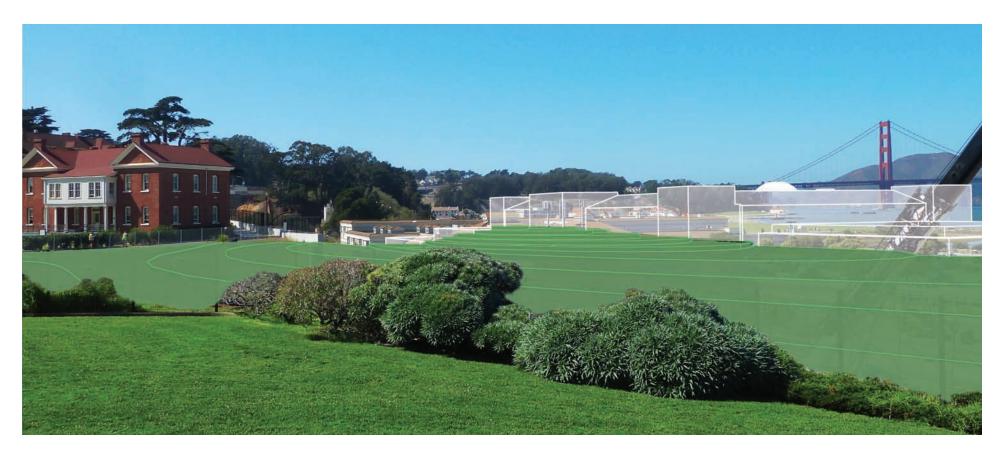

MID-CRISSY PROJECT
PHOTO SIMULATION VIEWPOINT LOCATOR MAP

The Presidio Trust developed photo simulations illustrating the three proposals from five different viewpoints at the Main Post and Crissy Field, as part of our review process for the Mid-Crissy project. They were developed using the same methodology for all three proposals. As is often the practice in visual analysis, the buildings were simplified to facilitate comparability.