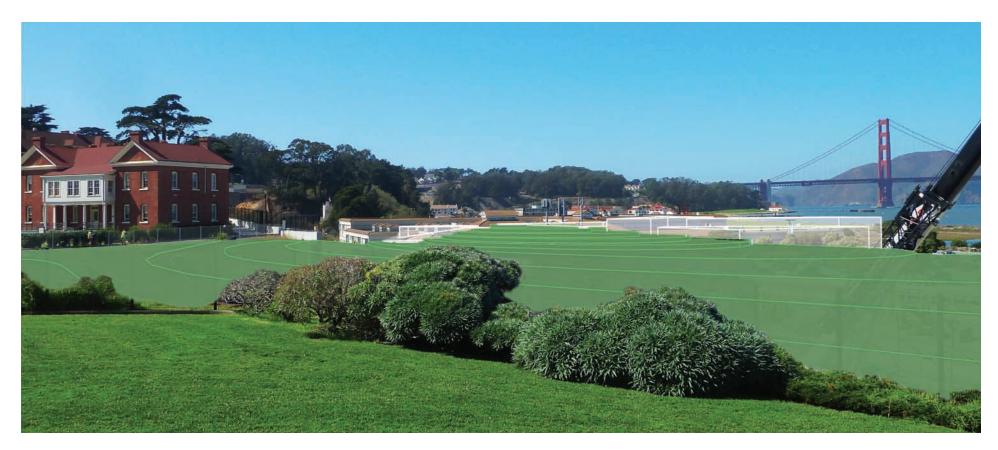

MID-CRISSY PROJECT
PHOTO SIMULATION VIEWPOINT LOCATOR MAP

The Presidio Trust developed photo simulations illustrating the three proposals from five different viewpoints at the Main Post and Crissy Field, as part of our review process for the Mid-Crissy project. They were developed using the same methodology for all three proposals. As is often the practice in visual analysis, the buildings were simplified to facilitate comparability.