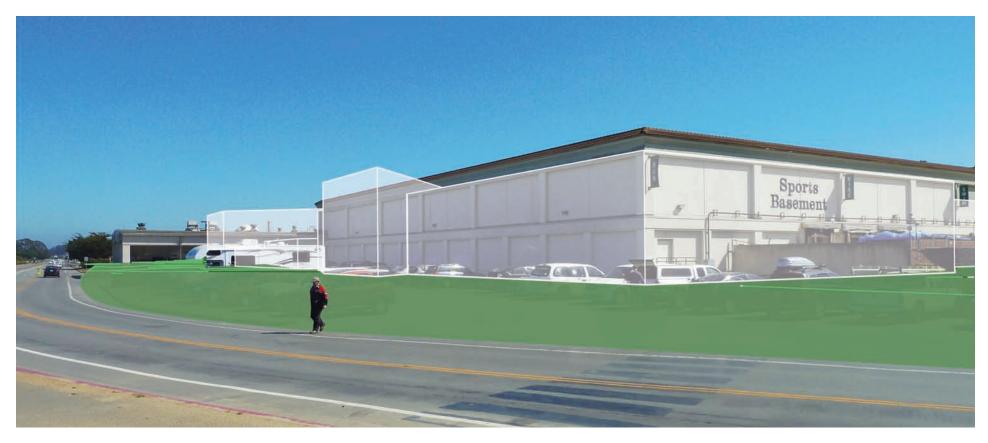

The Presidio Exchange (PX) View from Crissy Field Center

The Presidio Trust developed photo simulations illustrating the three proposals from five different viewpoints at the Main Post and Crissy Field, as part of our review process for the Mid-Crissy project. They were developed using the same methodology for all three proposals. As is often the practice in visual analysis, the buildings were simplified to facilitate comparability.