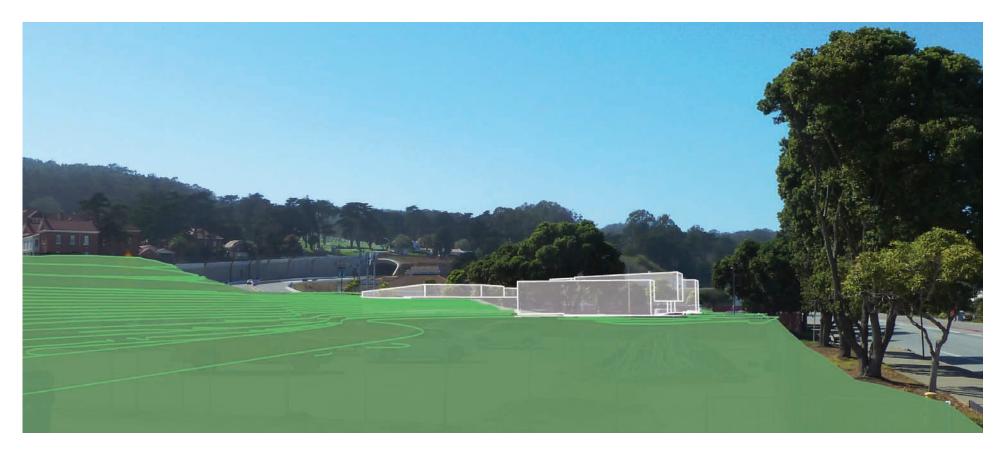

The Presidio Exchange (PX) View from Crissy Field Center

The Presidio Trust developed photo simulations illustrating the three proposals from five different viewpoints at the Main Post and Crissy Field, as part of our review process for the Mid-Crissy project. They were developed using the same methodology for all three proposals. As is often the practice in visual analysis, the buildings were simplified to facilitate comparability.