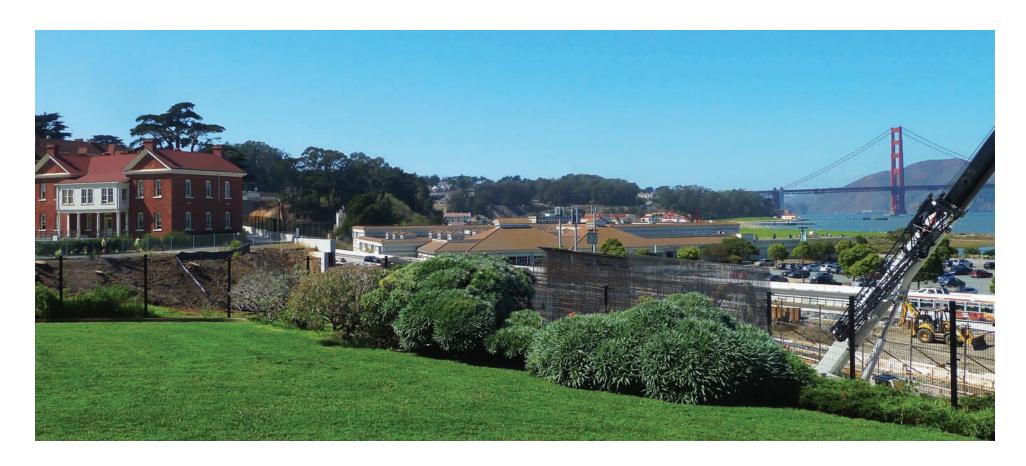

MID-CRISSY PROJECT
PHOTO SIMULATION VIEWPOINT LOCATOR MAP

The Presidio Trust developed photo simulations illustrating the three proposals from five different viewpoints at the Main Post and Crissy Field, as part of our review process for the Mid-Crissy project. They were developed using the same methodology for all three proposals. As is often the practice in visual analysis, the buildings were simplified to facilitate comparability.