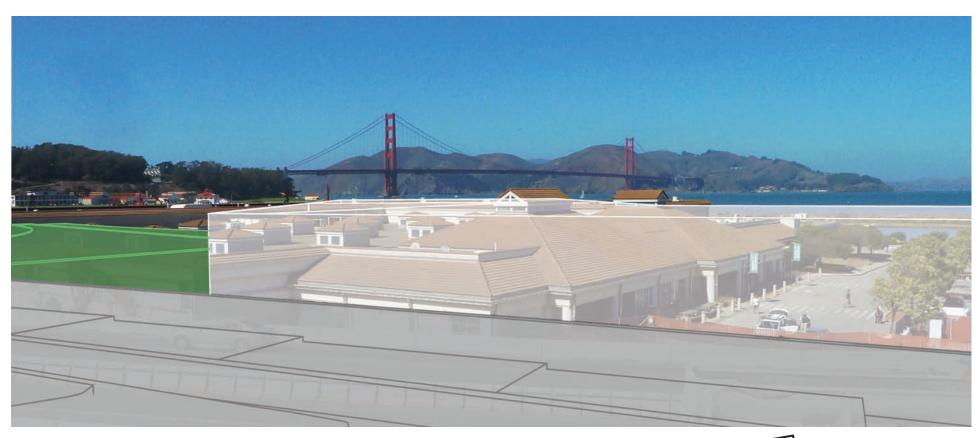

The Presidio Exchange (PX) View from behind Bldg 106

The Presidio Trust developed photo simulations illustrating the three proposals from five different viewpoints at the Main Post and Crissy Field, as part of our review process for the Mid-Crissy project. They were developed using the same methodology for all three proposals. As is often the practice in visual analysis, the buildings were simplified to facilitate comparability.