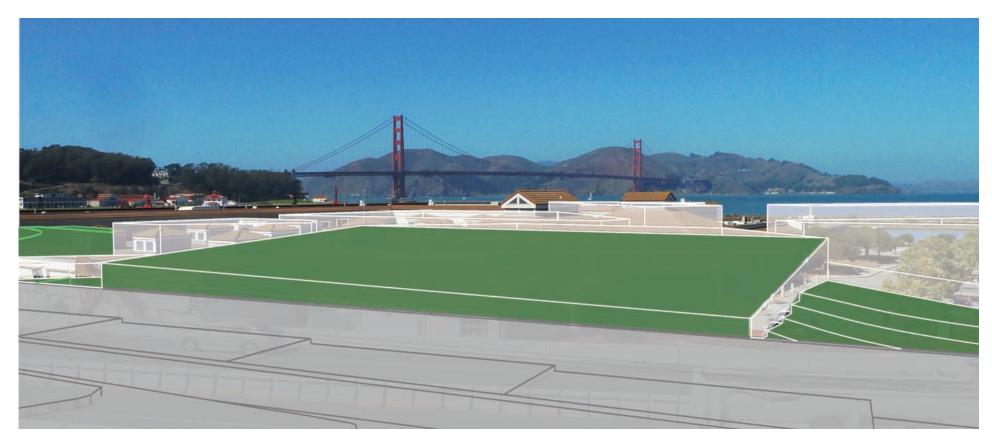

The Presidio Exchange (PX) View from behind Bldg 106

The Presidio Trust developed photo simulations illustrating the three proposals from five different viewpoints at the Main Post and Crissy Field, as part of our review process for the Mid-Crissy project. They were developed using the same methodology for all three proposals. As is often the practice in visual analysis, the buildings were simplified to facilitate comparability.