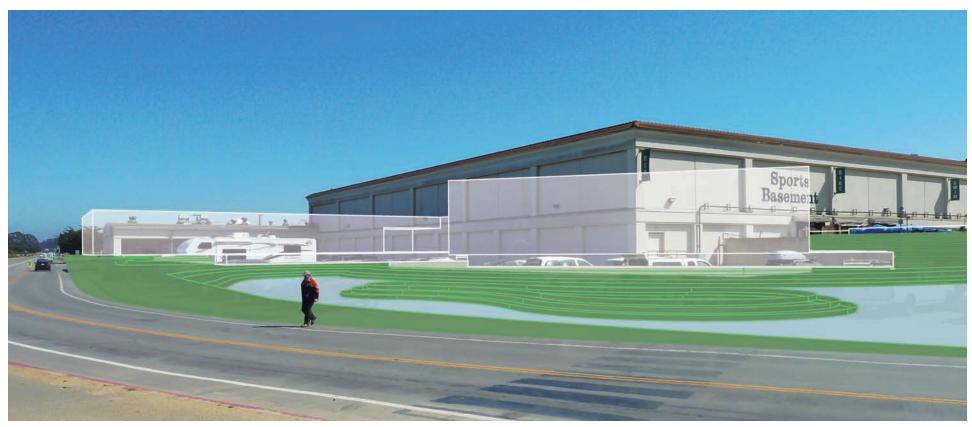

nt viewpoints at the Main Post and Crissy Field, as part of our review process for the Mid-Crissy project. They were developed using the same methodology for all three proposals. As is often the practice in visual analysis, the buildings were simplified to facilitate comparability.



The Presidio Exchange (PX) View from Crissy Field Center





















The Presidio Trust developed photo simulations illustrating the three proposals from five different viewpoints at the Main Post and Crissy Field, as part of our review process for the Mid-Crissy project. They were developed using the same methodology for all three proposals. As is often the practice in visual analysis, the buildings were simplified to facilitate comparability.



The Presidio Exchange (PX)
View from Mason Street