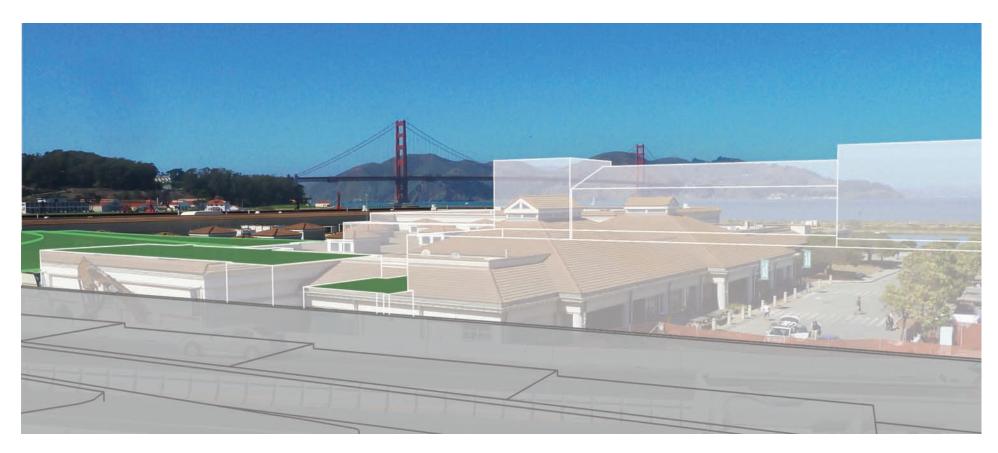

The Presidio Exchange (PX) View from behind Bldg 106

The Presidio Trust developed photo simulations illustrating the three proposals from five different viewpoints at the Main Post and Crissy Field, as part of our review process for the Mid-Crissy project. They were developed using the same methodology for all three proposals. As is often the practice in visual analysis, the buildings were simplified to facilitate comparability.