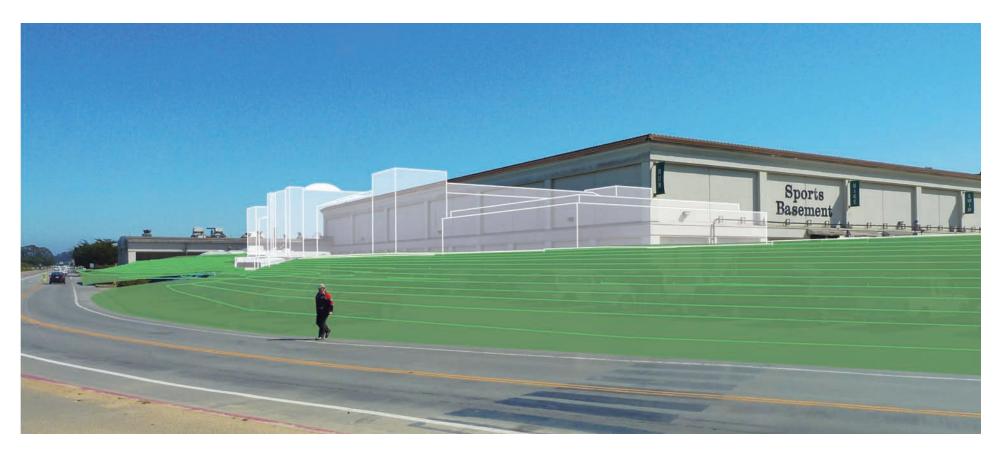

The Presidio Exchange (PX) View from Crissy Field Center

The Presidio Trust developed photo simulations illustrating the three proposals from five different viewpoints at the Main Post and Crissy Field, as part of our review process for the Mid-Crissy project. They were developed using the same methodology for all three proposals. As is often the practice in visual analysis, the buildings were simplified to facilitate comparability.