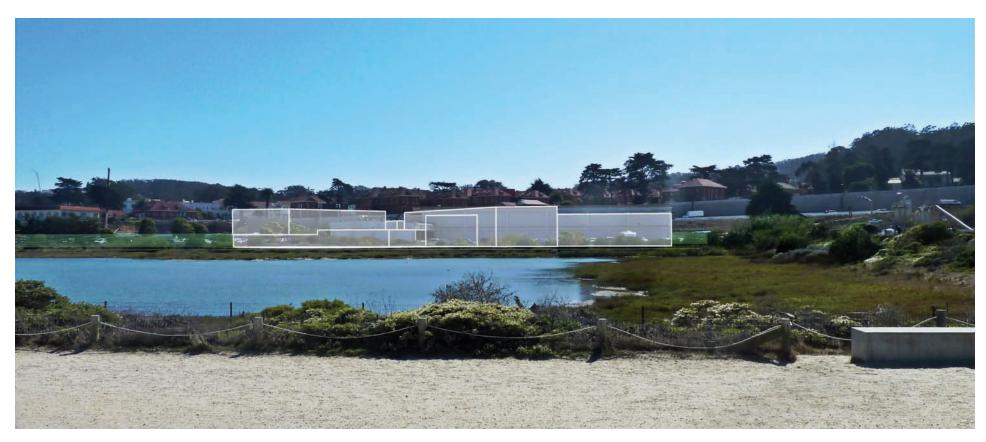

The Presidio Exchange (PX) View from Crissy Field Center

The Presidio Trust developed photo simulations illustrating the three proposals from five different viewpoints at the Main Post and Crissy Field, as part of our review process for the Mid-Crissy project. They were developed using the same methodology for all three proposals. As is often the practice in visual analysis, the buildings were simplified to facilitate comparability.