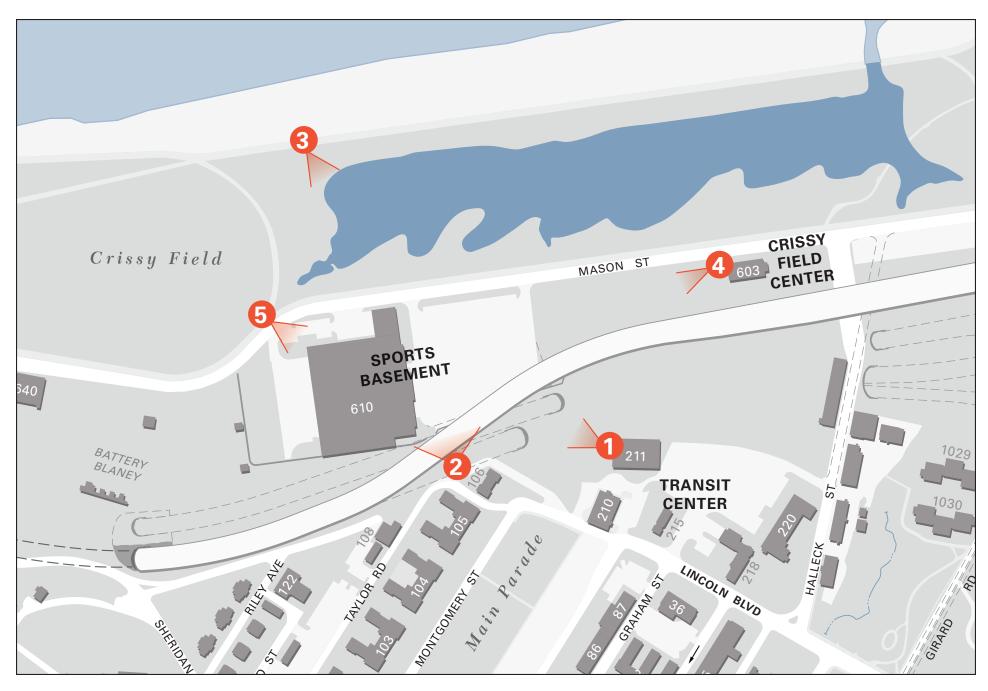

MID-CRISSY PROJECT
PHOTO SIMULATION VIEWPOINT LOCATOR MAP

The Presidio Trust developed photo simulations illustrating the three proposals from five different viewpoints at the Main Post and Crissy Field, as part of our review process for the Mid-Crissy project. They were developed using the same methodology for all three proposals. As is often the practice in visual analysis, the buildings were simplified to facilitate comparability.