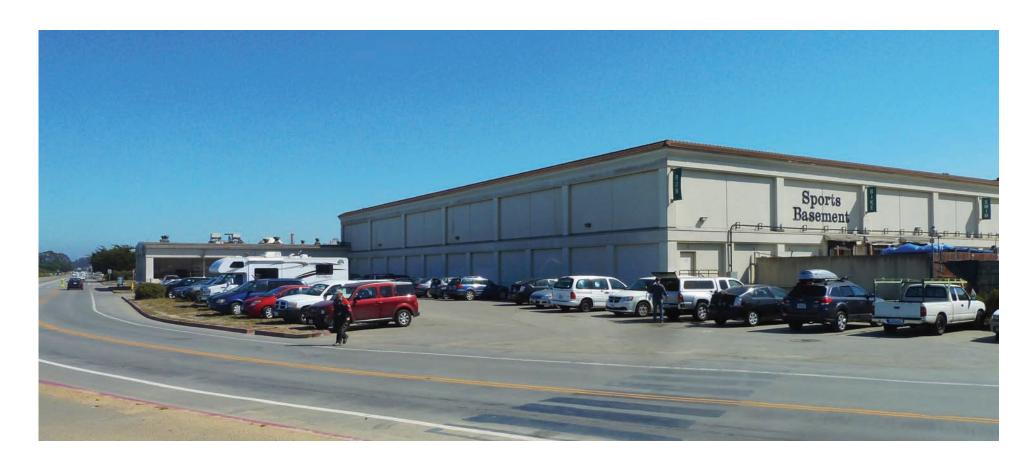

The Presidio Exchange (PX) View from Crissy Field Center

The Presidio Trust developed photo simulations illustrating the three proposals from five different viewpoints at the Main Post and Crissy Field, as part of our review process for the Mid-Crissy project. They were developed using the same methodology for all three proposals. As is often the practice in visual analysis, the buildings were simplified to facilitate comparability.