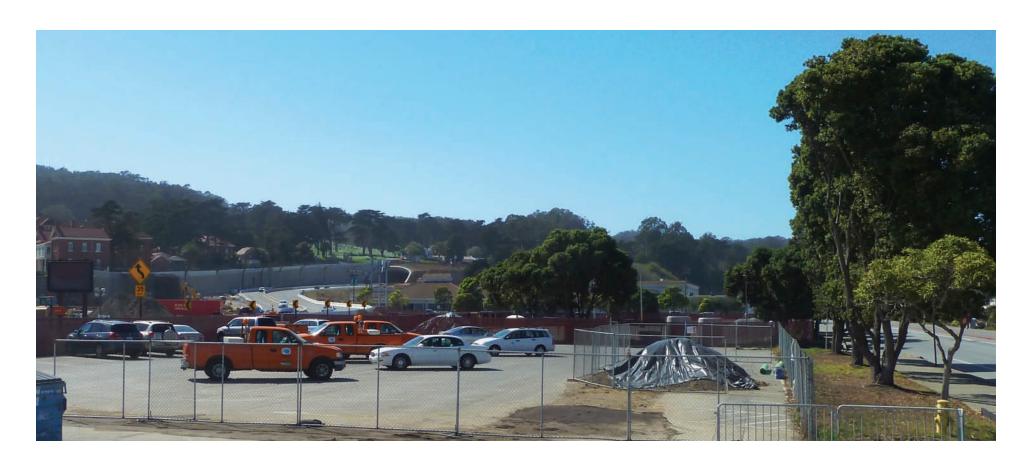

s at the Main Post and Crissy Field, as part of our review process for the Mid-Crissy project. They were developed using the same methodology for all three proposals. As is often the practice in visual analysis, the buildings were simplified to facilitate comparability.



The Presidio Exchange (PX) View from behind Bldg 106





















The Presidio Trust developed photo simulations illustrating the three proposals from five different viewpoints at the Main Post and Crissy Field, as part of our review process for the Mid-Crissy project. They were developed using the same methodology for all three proposals. As is often the practice in visual analysis, the buildings were simplified to facilitate comparability.



The Presidio Exchange (PX)
View from Crissy Field Promenade





















The Presidio Trust developed photo simulations illustrating the three proposals from five different viewpoints at the Main Post and Crissy Field, as part of our review process for the Mid-Crissy project. They were developed using the same methodology for all three proposals. As is often the practice in visual analysis, the buildings were simplified to facilitate comparability.



The Presidio Exchange (PX) View from Crissy Field Center





















The Presidio Trust developed photo simulations illustrating the three proposals from five different viewpoints at the Main Post and Crissy Field, as part of our review process for the Mid-Crissy project. They were developed using the same methodology for all three proposals. As is often the practice in visual analysis, the bu