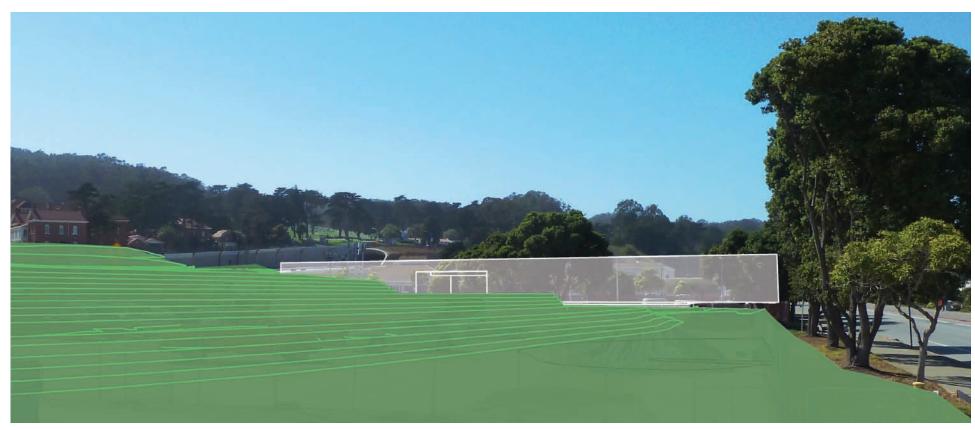

The Presidio Exchange (PX) View from Crissy Field Center

The Presidio Trust developed photo simulations illustrating the three proposals from five different viewpoints at the Main Post and Crissy Field, as part of our review process for the Mid-Crissy project. They were developed using the same methodology for all three proposals. As is often the practice in visual analysis, the buildings were simplified to facilitate comparability.