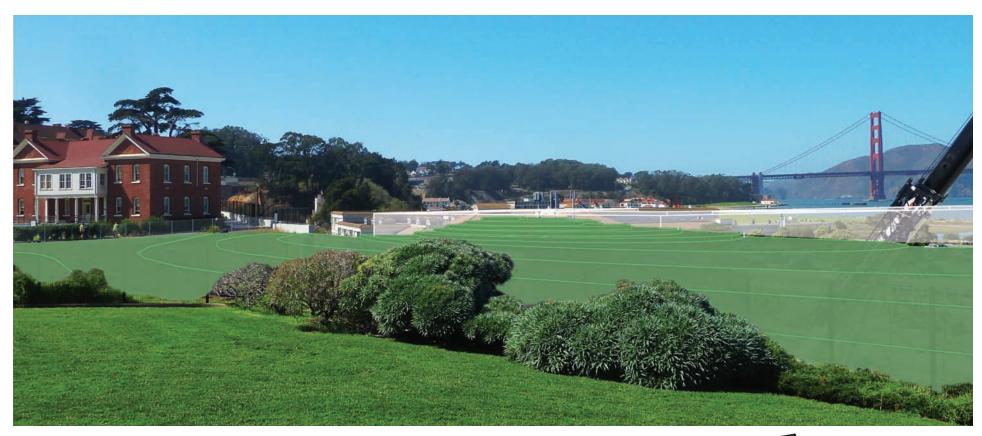

MID-CRISSY PROJECT
PHOTO SIMULATION VIEWPOINT LOCATOR MAP

The Presidio Trust developed photo simulations illustrating the three proposals from five different viewpoints at the Main Post and Crissy Field, as part of our review process for the Mid-Crissy project. They were developed using the same methodology for all three proposals. As is often the practice in visual analysis, the buildings were simplified to facilitate comparability.