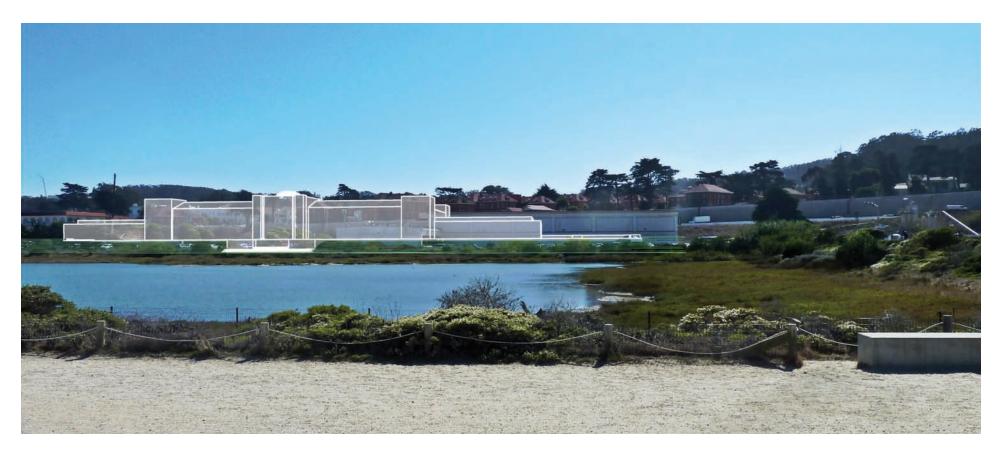

The Presidio Exchange (PX)
View from Crissy Field Promenade

The Presidio Trust developed photo simulations illustrating the three proposals from five different viewpoints at the Main Post and Crissy Field, as part of our review process for the Mid-Crissy project. They were developed using the same methodology for all three proposals. As is often the practice in visual analysis, the buildings were simplified to facilitate comparability.