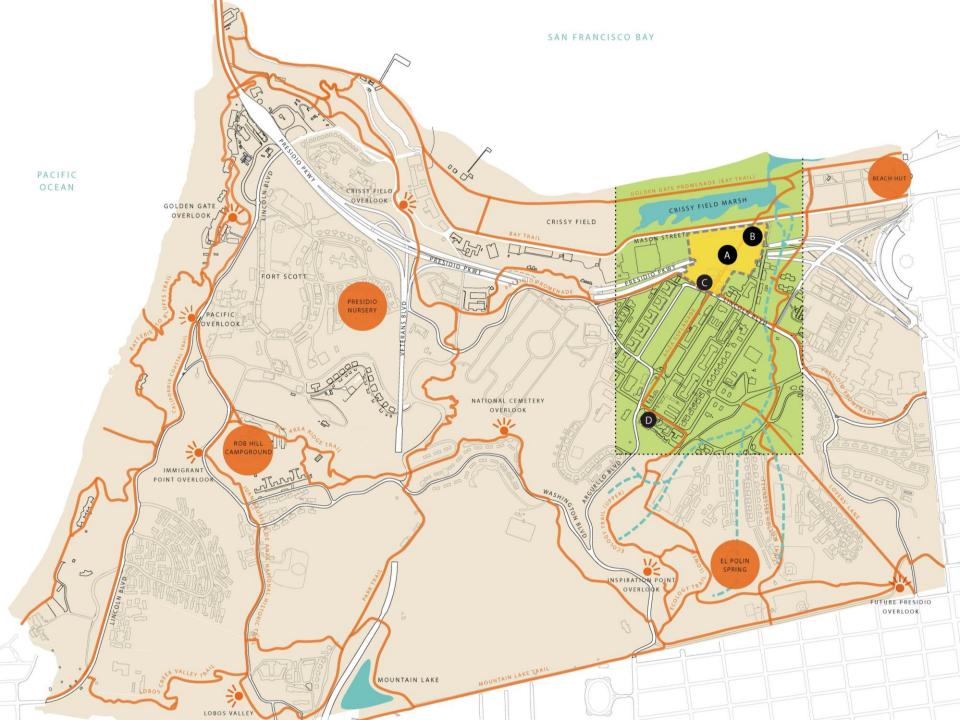

#### CRISSY FIELD CENTER YOUTH CAMPUS Site Today

#### CRISSY FIELD CENTER YOUTH CAMPUS Learning Landscape & Youth Campus

CRISSY FIELD CENTER YOUTH CAMPUS Youth Adventure Trail