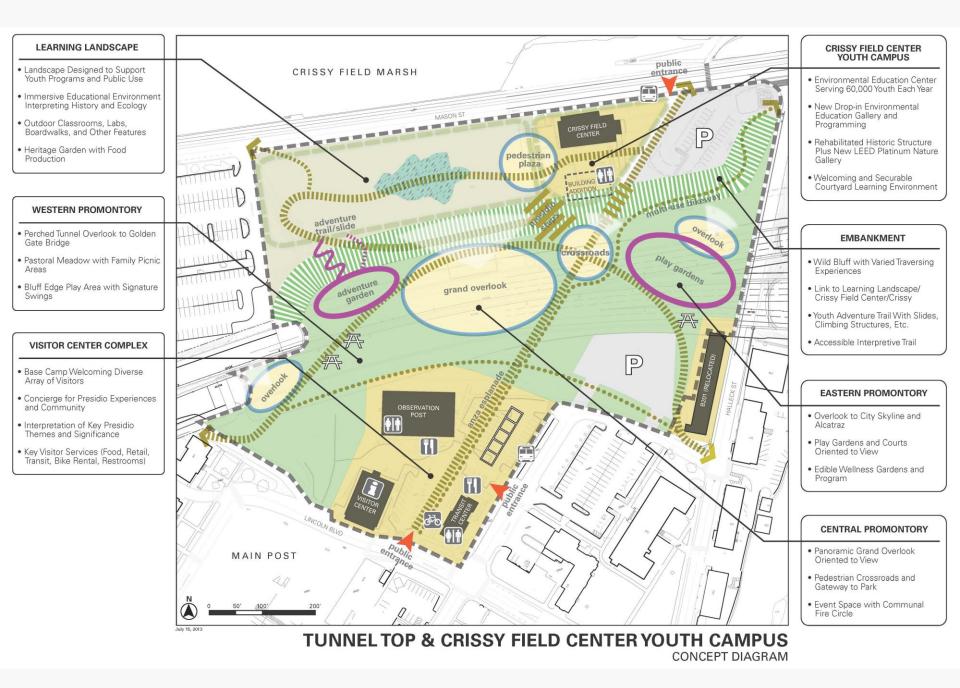

# SITE CONCEPT

Crissy Youth Campus -

Tunnel Top Parklands

Visitor "Base Camp"

The Pacific Republic

TUNNEL TOP PARKLANDS Community Commons HHHH

## TUNNEL TOP PARKLANDS Community Commons

BURTONE

TUNNEL TOP PARKLANDS Community Commons

#### TUNNEL TOP PARKLANDS Before

TUNNEL TOP PARKLANDS Central Promontory Overlook

TUNNEL TOP PARKLANDS Central Promontory Overlook

TUNNEL TOP PARKLANDS Western Promontory Before

TUNNEL TOP PARKLANDS Western Promontory Commons

TUNNEL TOP PARKLANDS Eastern Promontory Before

TUNNEL TOP PARKLANDS Eastern Promontory Play Gardens

TUNNEL TOP PARKLANDS Embankment Before

TUNNEL TOP PARKLANDS Embankment

## CRISSY FIELD CENTER YOUTH CAMPUS Learning Landscape & Youth Campus

CRISSY FIELD CENTER YOUTH CAMPUS Education and Environmental Learning

NSINKAB

### CRISSY FIELD CENTER YOUTH CAMPUS Parks as Classrooms

CRISSY FIELD CENTER YOUTH CAMPUS Leadership Development