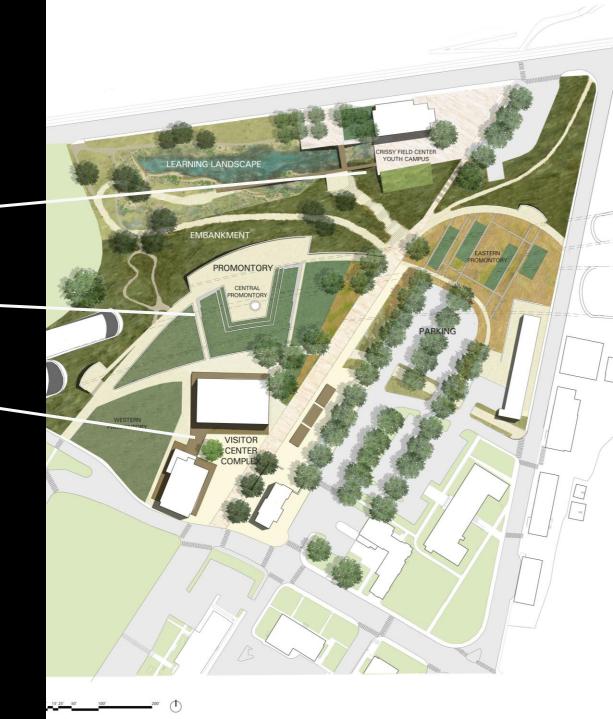

# SITE CONCEPT

Crissy Youth Campus -

Tunnel Top Parklands

Visitor "Base Camp"

The Pacific Republic

TUNNEL TOP PARKLANDS Community Commons HHHH

## TUNNEL TOP PARKLANDS Community Commons

BURTONE

TUNNEL TOP PARKLANDS Community Commons

#### TUNNEL TOP PARKLANDS Before

TUNNEL TOP PARKLANDS Central Promontory Overlook

TUNNEL TOP PARKLANDS Central Promontory Overlook

TUNNEL TOP PARKLANDS Western Promontory Before

TUNNEL TOP PARKLANDS Western Promontory Commons

TUNNEL TOP PARKLANDS Eastern Promontory Before

TUNNEL TOP PARKLANDS Eastern Promontory Play Gardens

TUNNEL TOP PARKLANDS Embankment Before

TUNNEL TOP PARKLANDS Embankment