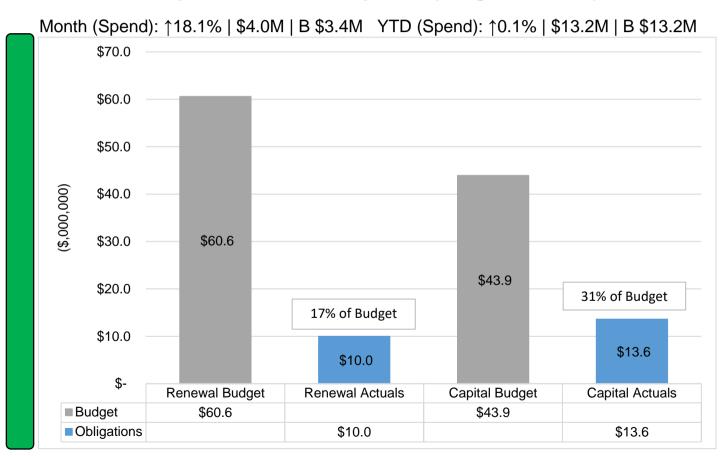

#### **Capital and Renewal Expenses (Obligation-Based)**

# FY 2023 Year-to-date through January

## FY 2023 Year-to-date through January Renewal + Capital Improvement Plan (Obligation Basis)

Presented to the Board on March 23, 2023