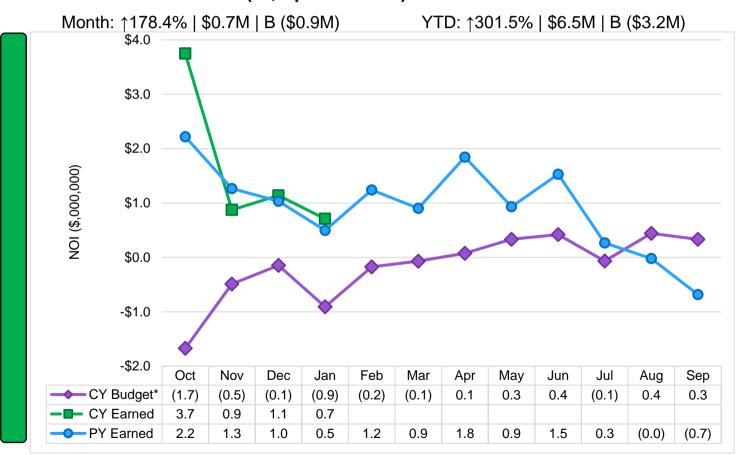

#### **Net Income (NI; Spend-Based) After Renewal Reserves**

### The Presidio Trust Year-to-Date Actuals vs Budget

\*Budget = approved by the Board in January 2023

PY = Prior Year

CY = Current Year

On Target
Possible Concern
Concern

FY 2023 Year-to-date through January

Presented to the Board on March 23, 2023