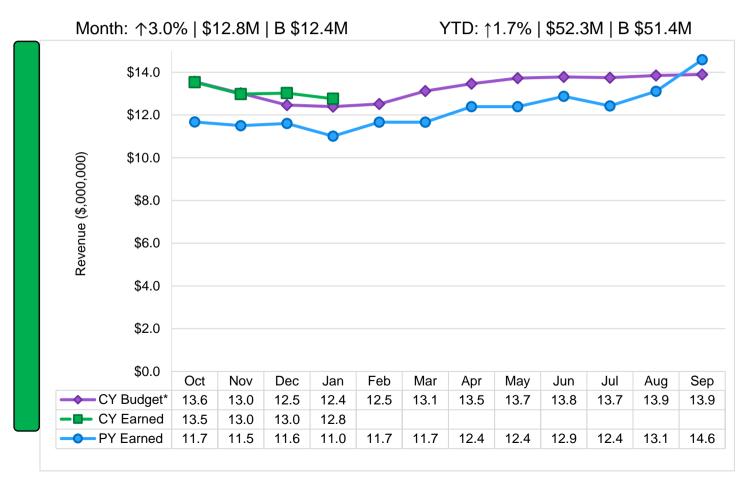

#### Revenue

### The Presidio Trust Year-to-Date Actuals vs Budget

FY 2023 Year-to-date through January

\*Budget = approved by the Board in January 2023

PY = Prior Year CY = Current Year On Target
Possible Concern
Concern

Presented to the Board on March 23, 2023