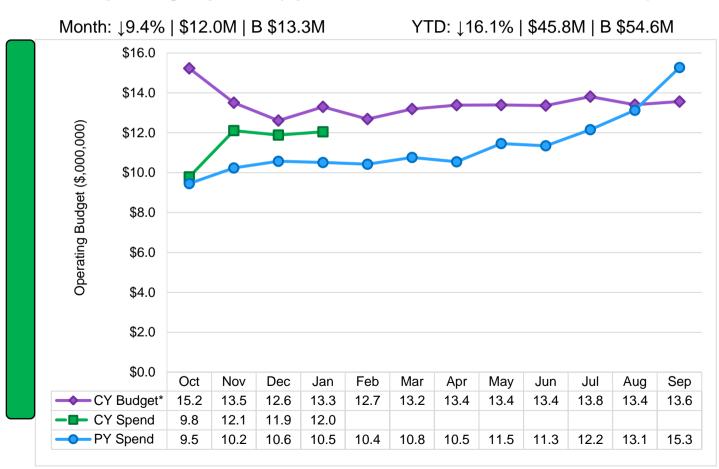

#### **Operating Expenses (Spend-Based; includes renewal reserves)**

# The Presidio Trust Year-to-Date Actuals vs Budget FY 2023 Year-to-date through January

\*Budget = approved by the Board in January 2023

PY = Prior Year

CY = Current Year

On Target

Possible Concern

Concern

Presented to the Board on March 23, 2023