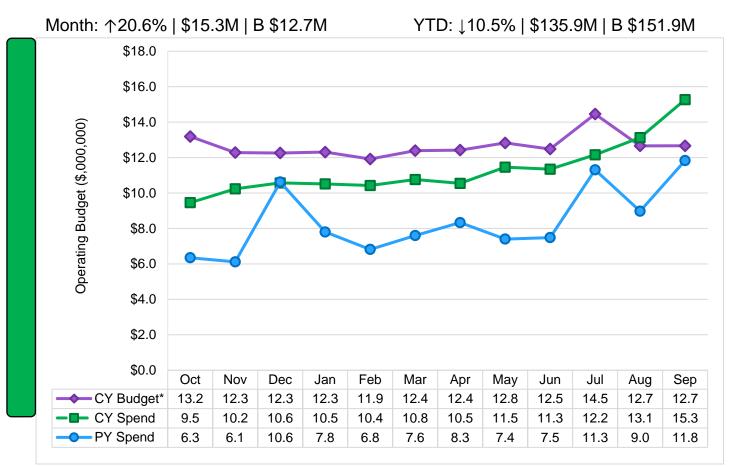

#### **Operating Expenses (Spend, not Obligations; includes renewal reserves)**

**The Presidio Trust** 

Presented to the Board on November 14, 2022

 \*Budget =<br/>approved by the<br/>Board in March<br/>2022
 PY = Prior Year<br/>CY = Current Year
 On Target

 © On Target<br/>Possible Concern<br/>Concern

**Capital and Renewal Expenses** 

Summary of Revenue, Expenses and Reserves to Operate & Renew the Presidio FY 2022 Year-End

Presented to the Board on November 14, 2022