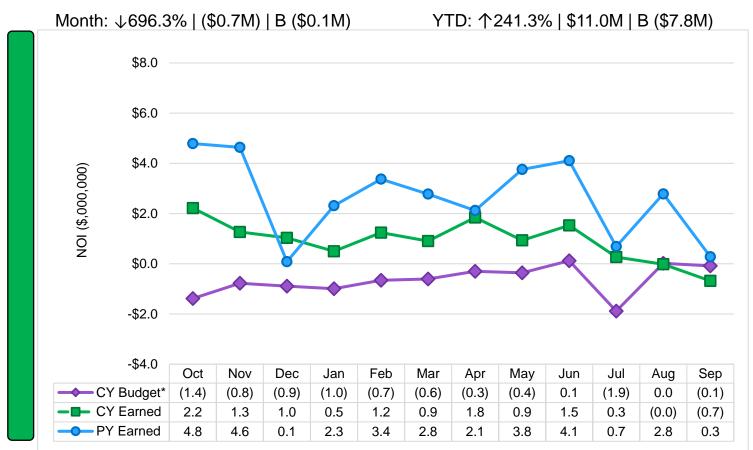

#### Net Income (NI) After Renewal Reserves

The Presidio Trust\*Budget =<br/>approved by the<br/>Board in March<br/>2022PY = Prior Year<br/>CY = Current YearOn Target<br/>Possible ConcernFY 2022 Year-EndConcern