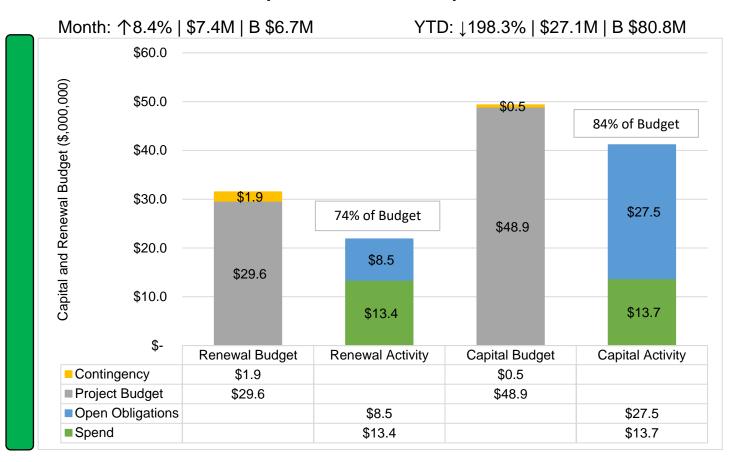

 © On Target<br/>Possible Concern<br/>Concern

**Capital and Renewal Expenses** 

Summary of Revenue, Expenses and Reserves to Operate & Renew the Presidio FY 2022 Year-End

Presented to the Board on November 14, 2022

# Renewal + Capital Improvement Plan (Obligation Basis) FY 2022 Year-End Presented to the Board on November 14, 2022

## **Renewal Plan**

| (Dol | lars in Thous   | sands)                                                                                                                              |                            | FY 2022                                     |                             |
|------|-----------------|-------------------------------------------------------------------------------------------------------------------------------------|----------------------------|---------------------------------------------|-----------------------------|
|      |                 |                                                                                                                                     |                            |                                             |                             |
|      |                 |                                                                                                                                     | (A) -                      | (B) =                                       | (C)                         |
|      | Project<br>Type | Project                                                                                                                             | FY22<br>Approved<br>Budget | YTD (Sept)<br>Obligations &<br>Expenditures | FY22<br>Remaining<br>Budget |
| 1    |                 | Building Renewal                                                                                                                    |                            |                                             |                             |
| 2    | Total           | Building Renewal                                                                                                                    | 13,133                     | 13,452                                      | (318)                       |
| 2A   | Renewal         | Capital turns and cyclic renewal                                                                                                    | 12,682                     | 13,110                                      | (428)                       |
| 2B   | Renewal         | Other Building Renewal                                                                                                              | 451                        | 341                                         | 110                         |
| 3    |                 | Subtotal - Building Renewal                                                                                                         | 13,133                     | 13,452                                      | (318)                       |
| 4    |                 | Utilities & Other Infrastructure                                                                                                    |                            |                                             |                             |
| 5    | Total           | Utilities Renewal                                                                                                                   | 7,590                      | 4,512                                       | 3,078                       |
| 5A   | Renewal         | Utilities studies and condition assessments                                                                                         | 450                        | 97                                          | 353                         |
| 5B   | Renewal         | Utilities renewal and upgrades                                                                                                      | 4,486                      | 1,060                                       | 3,426                       |
| 5C   | Renewal         | Electrical substation 70 consolidation                                                                                              | 1,560                      | 115                                         | 1,445                       |
| 5D   | Renewal         | Electrical substation 107 switchgear upgrade                                                                                        | 1,093                      | 8                                           | 1,085                       |
| 6    | Renewal         | Technology Renewal                                                                                                                  | 221                        | 162                                         | 59                          |
| 7    |                 | Subtotal - Utilities & Other Infrastructure                                                                                         | 7,811                      | 4,673                                       | 3,137                       |
| 8    |                 | Land, Forest & Other Park Assets                                                                                                    |                            |                                             |                             |
| 9    | Renewal         | Landscape Renewal                                                                                                                   | 4,323                      | 1,217                                       | 3,106                       |
| 10   | Total           | Transportation-related Renewal                                                                                                      | 5,352                      | 1,824                                       | 3,528                       |
| 10A  | Sponsored       | Federal Highway Administration (FHWA) funding for transportation program (e.g., pavement, traffic calming, ADA accessibility, etc.) | 4,533                      | 1,604                                       | 2,929                       |
| 10B  | Renewal         | Bus fleet conversion to battery electric                                                                                            | -                          | 15                                          | (15)                        |
| 10C  | Renewal         | Other transportation-related renewal                                                                                                | 818                        |                                             | 614                         |
| 11   | Renewal         | Other Park Assets Renewal                                                                                                           | 876                        | 700                                         | 176                         |
| 12   |                 | Subtotal - Land, Forest, & Other Park Assets                                                                                        | 10,550                     | 3,740                                       | 6,810                       |
| 13   |                 | Total                                                                                                                               | 31,494                     | 21,865                                      | 9,629                       |
| 14   |                 | Total - Trust Funded                                                                                                                | 26,961                     | 20,261                                      | 6,700                       |
| 15   |                 | Total - Sponsored                                                                                                                   | 4,533                      | 1,604                                       | 2,929                       |

# Capital Improvement Plan

#### (Dollars in Thousands)

|                 | iars in Thous        |                                                                                                                                     | FY 2022                             |                                                      |                                    |  |
|-----------------|----------------------|-------------------------------------------------------------------------------------------------------------------------------------|-------------------------------------|------------------------------------------------------|------------------------------------|--|
|                 | Project<br>Type      | Project                                                                                                                             | (A) -<br>FY22<br>Approved<br>Budget | (B) =<br>YTD (Sept)<br>Obligations &<br>Expenditures | (C)<br>FY22<br>Remaining<br>Budget |  |
| 1               |                      | Strategic Goal #1: Be Visited and Loved by All                                                                                      |                                     |                                                      |                                    |  |
| 2               | Total                | Tunnel Tops, including Youth Campus                                                                                                 | 2,624                               | 5,271                                                | (2,647)                            |  |
| 2A              | Sponsored            | Funds raised by the Golden Gate National Parks Conservancy                                                                          | 1,054                               | 2,315                                                | (1,261)                            |  |
| 2B              | Capital              | Presidio Trust funds                                                                                                                | 1,570                               | 2,956                                                | (1,385)                            |  |
| 2C              | Sponsored            | California grant funds for Outpost Meadow                                                                                           |                                     |                                                      |                                    |  |
| 3               | Total                | Presidio Improvement Projects, including Outpost Meadow                                                                             | 4,143                               | 51                                                   | 4,091                              |  |
| 3A              | Sponsored            | California grant funds for Outpost Meadow                                                                                           | 2,218                               |                                                      | 2,218                              |  |
| 3B              | Sponsored            | California grant funds for Petlenuc Village, etc.                                                                                   | 1,825                               |                                                      | 1,825                              |  |
| 3C              | Capital              | Presidio Trust funds                                                                                                                | 100                                 | 51                                                   | 49                                 |  |
| 3               | Capital              | Public access improvements                                                                                                          | 364                                 | 56                                                   | 308                                |  |
| 4               | Total                | Improvements to visitor sites                                                                                                       | 1,890                               | 209                                                  | 1,681                              |  |
| 4A              | Capital              | Presidio Trust funds                                                                                                                | 1,890                               | 209                                                  | 1,681                              |  |
| 5<br>6          |                      | Subtotal - Strategic Goal #1: Be Visited and Loved by All<br>Strategic Goal #2: Be a Model of Environmental Stewardship             | 9,020                               | 5,587                                                | 3,434                              |  |
| 7               | Total                | Restoration of Quartermaster Reach Marsh and connection to Crissy Field<br>Marsh                                                    | 126                                 | 147                                                  | (21)                               |  |
| 7A              | Capital              | Presidio Trust funds                                                                                                                | 96                                  | 145                                                  | (49)                               |  |
| 7B              | Sponsored            |                                                                                                                                     | 30                                  | 2                                                    | 28                                 |  |
| 8               | Capital              | Mountain Lake water overflow control project                                                                                        | 1,371                               | 45                                                   | 1,327                              |  |
| 9               |                      | Subtotal - Strategic Goal #2:<br>Be a Model of Environmental Stewardship                                                            | 1,497                               | 192                                                  | 1,305                              |  |
| 10              |                      | Strategic Goal #3: Be a Model of Operational Excellence in Public<br>Service                                                        |                                     |                                                      |                                    |  |
| 11              | Capital              | East Mason rehabilitation for leasing                                                                                               | 30,461                              | 29,610                                               | 850                                |  |
| 12              | Capital              | Relocation of Trust staff, tenant improvements and commissions of Buildings 103, 36, 1051, and 49                                   | 2,962                               | 809                                                  | 2,153                              |  |
| 13              | Capital              | Building Rehabilitation \$40M Loan                                                                                                  | 750                                 | 275                                                  | 475                                |  |
| 14              | Total                | Transportation-related projects                                                                                                     | 276                                 | 277                                                  | (2)                                |  |
| 14A             | Sponsored            | Federal Highway Administration (FHWA) funding for transportation program (e.g., pavement, traffic calming, ADA accessibility, etc.) |                                     |                                                      | -                                  |  |
| 14B<br>14C      | Sponsored<br>Capital | Other sponsored funds for Transportation-related projects Presidio Trust funds                                                      | 276                                 | - 277                                                | - (2)                              |  |
| 15              | Capital              | Gorgas warehouses rehabilitation for leasing                                                                                        | 739                                 | 116                                                  | 623                                |  |
| 16              | Total                | Tenant and residential improvements                                                                                                 | 226                                 | 244                                                  | (17)                               |  |
| 16A<br>16B      | Capital<br>Sponsored | Presidio Trust funds Sponsored funds for Tenant Improvements                                                                        | 226                                 | -<br>244                                             | -<br>(17)                          |  |
| 17              | Capital              | Other remediation sites > \$25K                                                                                                     | 225                                 | 62                                                   | 163                                |  |
| 18              | Capital              | Remediation site - Lendrum Court                                                                                                    | 114                                 | 31                                                   | 83                                 |  |
| 19              |                      | Subtotal - Strategic Goal #3:<br>Be a Model of Operational Excellence in Public Service                                             | 35,754                              | 31,424                                               | 4,330                              |  |
| 20              |                      | Foundational to All Our Work/Risk Mitigation                                                                                        |                                     |                                                      |                                    |  |
| 21              | Total                | Park Reconstruction due to Doyle Drive                                                                                              | 3,567                               | 2,698                                                | 870                                |  |
| 21A             | Capital              | Presidio Trust funds                                                                                                                | 3,166                               | 2,698                                                | 469                                |  |
| 21B             | Sponsored            | Funds transferred from Caltrans                                                                                                     | 401                                 | 4.000                                                | 401                                |  |
| 22<br>23        | Sponsored            | Funding of and Contracting for Building 643 Improvements Subtotal - Foundational to All Our Work/Risk Mitigation                    | 970<br><b>4,538</b>                 | 1,268<br><b>3,965</b>                                | (297)<br><b>572</b>                |  |
|                 | Conital              |                                                                                                                                     |                                     | 3,903                                                |                                    |  |
| 24<br><b>25</b> | Capital              | Capital Improvements Pool Total                                                                                                     | 2,667<br><b>53,476</b>              | 41,168                                               | 2,667<br><b>12,308</b>             |  |
| 26              |                      | Total - Trust Funded                                                                                                                | 46,752                              | 37,339                                               | 9,413                              |  |
| 27              |                      | Total - Sponsored                                                                                                                   | 6,724                               | 3,829                                                | 2,895                              |  |
| 21              |                      |                                                                                                                                     | 0,724                               | 5,029                                                | 2,035                              |  |