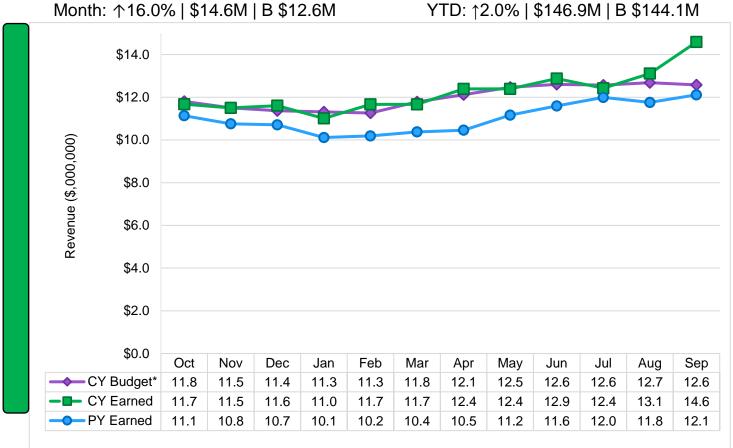

FY 2022 Year-End Presented to the Board on November 14, 2022

Revenue

**The Presidio Trust** 

Summary Charts FY 2022 Year-End Presented to the Board on November 14, 2022