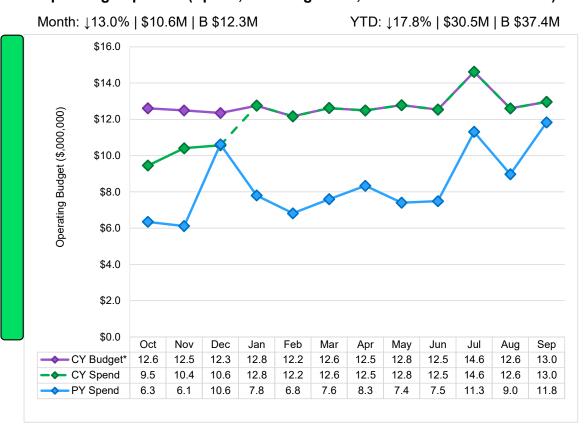

### Operating Expenses (Spend, not Obligations; includes renewal reserves)

PY = Prior Year

CY = Current Year

On Target Possible Concern

Concern

\*Budget = approved

by the Board in

September 2021