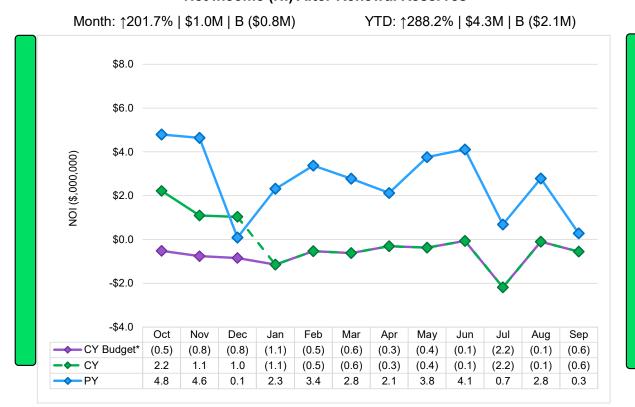

### The Presidio Trust

Summary Charts

EV 2022 Year-to-Date thru

FY 2022 Year-to-Date thru December

Presented to the Board on March 24, 2022

#### Revenue



### Operating Expenses (Spend, not Obligations; includes renewal reserves)

PY = Prior Year

CY = Current Year

On Target Possible Concern

Concern

\*Budget = approved

by the Board in

September 2021



### **Net Income (NI) After Renewal Reserves**



### **Capital and Renewal Expenses**



### Summary of Revenue, Expenses and Reserves to Operate & Renew the Presidio

FY 2022 Year-to-Date thru December

Presented to the Board on March 24, 2022

|       |                                                                     | 1                                                            | 2                                                  | 3                                          | 4                                                  | 5                   | 6                                                                    | 7     | 8                                   |
|-------|---------------------------------------------------------------------|--------------------------------------------------------------|--------------------------