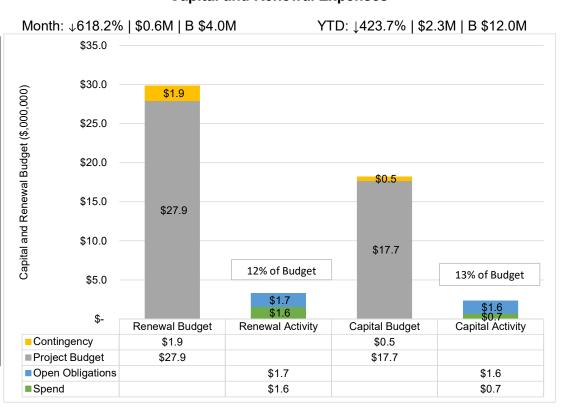

### The Presidio Trust

Summary Charts

EV 2022 Year-to-Date thru

FY 2022 Year-to-Date thru December

Presented to the Board on March 24, 2022

#### Revenue



### Operating Expenses (Spend, not Obligations; includes renewal reserves)

PY = Prior Year

CY = Current Year

On Target Possible Concern

Concern

\*Budget = approved

by the Board in

September 2021



### **Net Income (NI) After Renewal Reserves**



### **Capital and Renewal Expenses**



### Summary of Revenue, Expenses and Reserves to Operate & Renew the Presidio

FY 2022 Year-to-Date thru December

Presented to the Board on March 24, 2022

|       |                                                                     | 1                                                            | 2                                                  | 3                                          | 4                                                  | 5                   | 6                                                                    | 7     | 8                                   |
|-------|---------------------------------------------------------------------|--------------------------------------------------------------|----------------------------------------------------|-------------