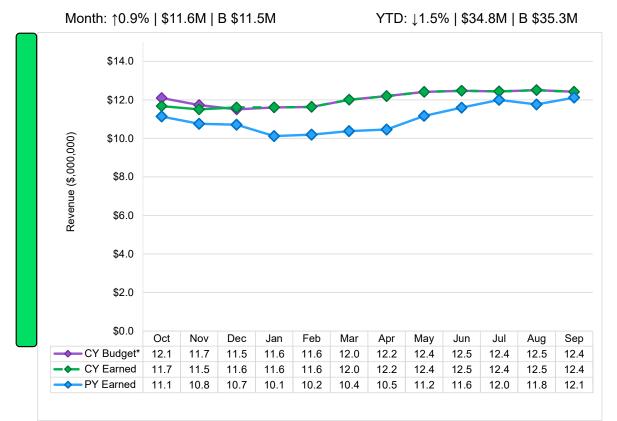

### The Presidio Trust

Summary Charts

EV 2022 Year-to-Date thru

FY 2022 Year-to-Date thru December

Presented to the Board on March 24, 2022

#### Revenue



### Operating Expenses (Spend, not Obligations; includes renewal reserves)

PY = Prior Year

CY = Current Year

On Target Possible Concern

Concern

\*Budget = approved

by the Board in

September 2021



### **Net Income (NI) After Renewal Reserves**



### **Capital and Renewal Expenses**



### Summary of Revenue, Expenses and Reserves to Operate & Renew the Presidio

FY 2022 Year-to-Date thru December

Presented to the Board on March 24, 2022

|       |                                                                     | 1                                                            | 2                                                  | 3                                          | 4                                                  | 5                   | 6